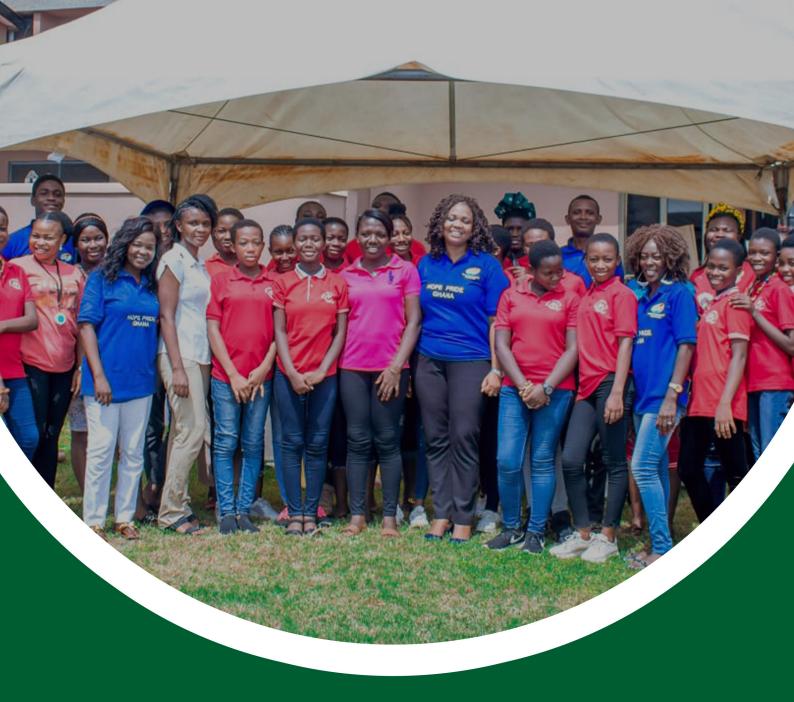

Mrs. Linda Ayele Delali Ablorh Founder and Lead Director, Hope Pride Ghana

The beneficiaries all women, aged between 15 and 35 were grateful for the opportunity to learn skills in beading, fascinators among others to earn a living and make the best out of life.

**Some beneficiaries** 